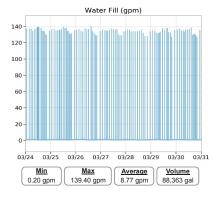

#### **Intelligent Autofill**

- · Maintain proper water level
- · Autofill / chemical feed coordination
- Monitor water consumption
- · Identify pool leaks
- Prevent surge pit overflows