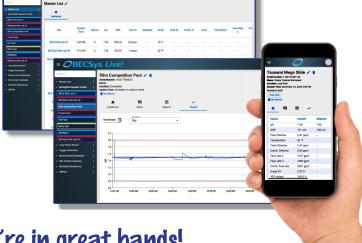

Operation and maintanence staff will become more efficient with proactive status messaging and increased visibility into equipment room operations with BECSys Live.

**BECSys** *Live* is included with every **BECSys7**, providing simple and secure 24/7 real-time access from just about any device: PC, Mac, desktop, laptop, tablet and/or smartphone. All equipment room features integrated with the BECSys7 are available through BECSys Live.

Monitor status, change settings and review system performance. Review graphs and run reports that summarize key system activity and metrics, so you can easily spot trends.

Visit **becsys.live** to learn more and create your free account. And best of all... no additional fees or monthly subscription required!

#### 24/7 Monitoring & Control with BECSys Live!

- Gbit Ethernet standard in every BECSys7
- Simple and secure setup using EZConnect
- Visit **becsys.live** to get started