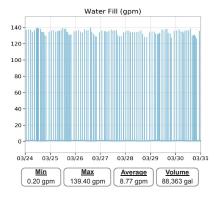

#### **Intelligent Autofill**

- · Maintain proper water level
- · Autofill / chemical feed coordination
- Monitor water consumption
- Identify pool leaks
- Prevent surge pit overflows